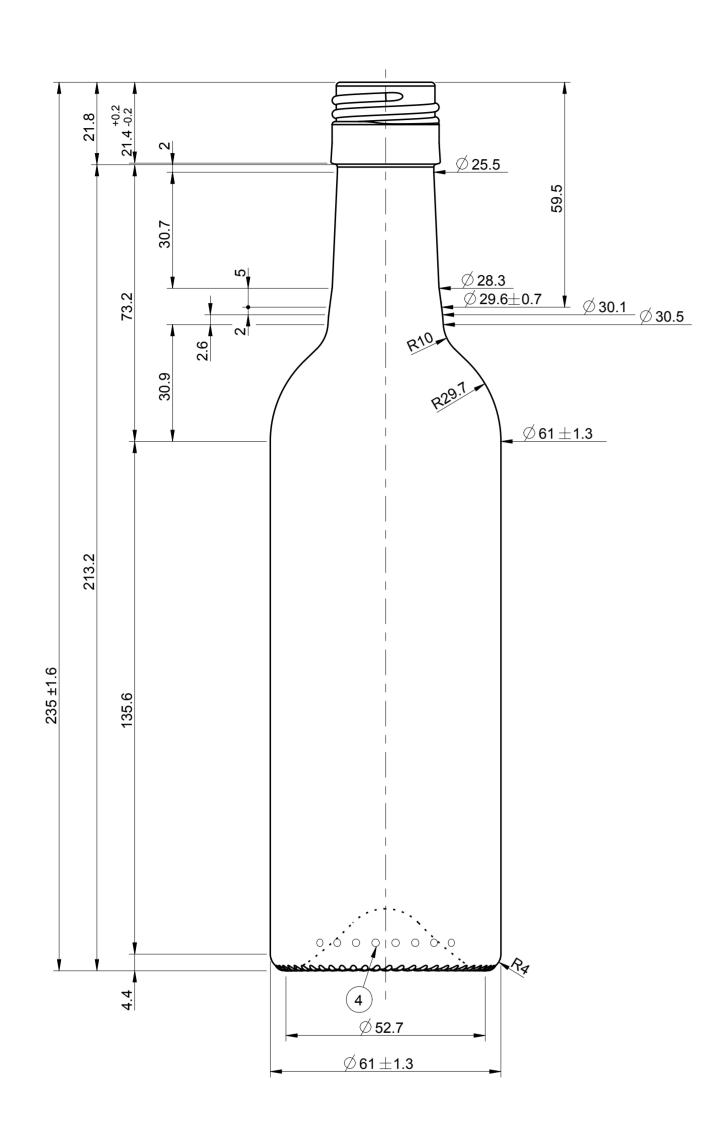

INSERT: NO FINISH DESCRIPTION: Deep BVS finish for still wine

| WINE                                  | 16.77                    |  |
|---------------------------------------|--------------------------|--|
| MAX. VERTICALITY TOLERANCE            | MEASURING CONTAINER      |  |
| 2.7 mm                                | YES                      |  |
| FINISH SAP NUMBER                     | FINISH REF.              |  |
| 0860                                  | CETIE_30.13_REV1_03-2012 |  |
| MINIMUM THROUGH BORE                  | MAX FILLING TUBE ∅       |  |
| 17.0 mm                               | 15,5mm                   |  |
| CONTAINER OVERFLOW CAPACITY (BRIMFUL) |                          |  |

## 384ml APPROX.

CONTAINER RATED CAPACITY (FILLPOINT)

375ml ± 8ml CONTAINER WEIGHT

270g APPROX.

FINISH DESIGNATION EU\_30\_GME 30.13\_H218\_0860 PROCESS RETURNABLE MAX GAS VOLUME 4 Gr/L CO2 NPD 21319

## STANDARD 37.5 CL BD BVS

| DESIGNER    | GP   | DATE             | 18/09/15 |  |
|-------------|------|------------------|----------|--|
| CHECKED     |      | DATE             |          |  |
| DRAWING NUM | 1BER | MOULD/SAP NUMBER |          |  |
| 150676      |      | 150              | 676      |  |

SCALE 1:1

| 1  | 17/12/15 | Modified push-up profile as produtcion | MP/          |
|----|----------|----------------------------------------|--------------|
| No | DATE     | REVISIONS                              | DESIGN/CHECK |