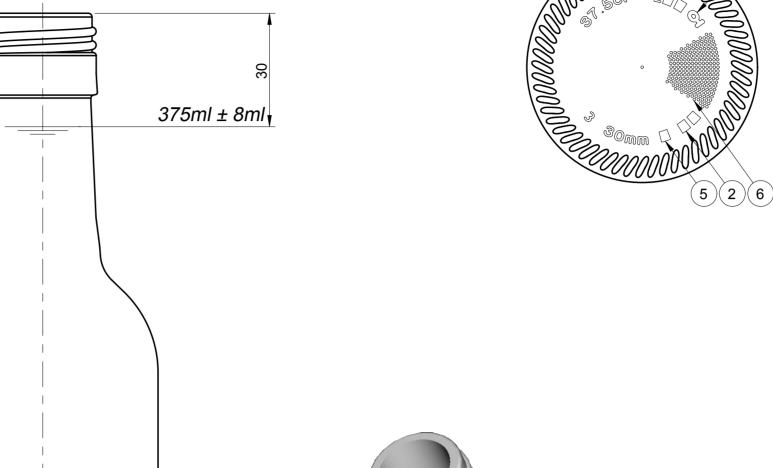

## 384ml APPROX.

CONTAINER RATED CAPACITY (FILLPOINT)

375ml ± 8ml CONTAINER WEIGHT

270g APPROX.

FINISH DESIGNATION EU\_30\_GME 30.13\_H218\_0860 PROCESS RETURNABLE MAX GAS VOLUME 4 Gr/L CO2 NPD 21319

1 = TRADEMARK

2 = CAVITY No.

3 = STIPPLING

THE SHAPE OF STIPPLES IS ONLY AN INDICATION AND THE CONSTRUCTION IS AT THE PRODUCTION PLANT DISCRETION.

4 = CAVITY CODE

5 = A GLASS INDENTIFICATION

6 = KNURLING AT PLANT DISCRETION