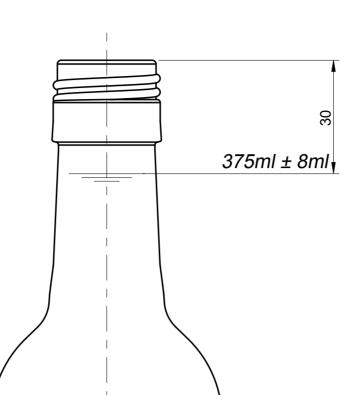

## 384ml APPROX.

CONTAINER RATED CAPACITY (FILLPOINT)

375ml ± 8ml CONTAINER WEIGHT

270g APPROX.

FINISH DESIGNATION EU\_30\_GME 30.13\_H218\_0860 PROCESS RETURNABLE MAX GAS VOLUME 4 Gr/L CO2 NPD 21319